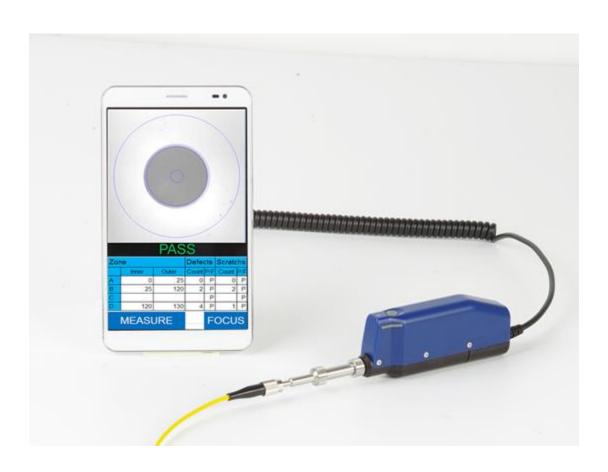

# CA3008 AutoGet auto Focus Portable Fiber Endface Inspector

CA3008 Autoget is an intelligent portable fiber enface inspector. with newest hardware and software, and with functions of auto focus, auto exposure, auto analysis, auto generate report, auto image transmission, etc. Autoget can clearly find out the defects of fiber endface, such dirts, scratches.

## Features:

- 1. Easy to be connected to PC or Smart Phone;
- 2. Image and report can be transmitted and saved at real time;
- 3. With MFP (Multi Functions test Platform), the data and report can be transmitted to the server:
- 4. Fully adaptors options can meet different test requirement;
- 5. Can be used for bare fiber and bare ferrule measurement.