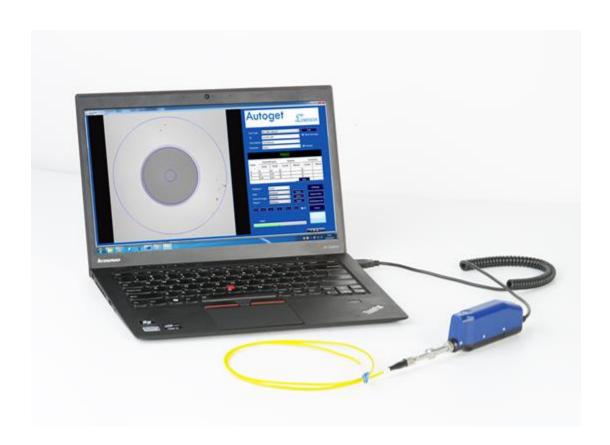

# CA3008 AutoGet auto Focus Portable Fiber Endface Inspector

CA3008 Autoget is an intelligent portable fiber enface inspector. with newest hardware and software, and with functions of auto focus, auto exposure, auto analysis, auto generate report, auto image transmission, etc. Autoget can clearly find out the defects of fiber endface, such dirts, scratches.

## Features:

- 1. Easy to be connected to PC or Smart Phone;
- 2. Image and report can be transmitted and saved at real time;
- 3. With MFP (Multi Functions test Platform), the data and report can be transmitted to the server:
- 4. Fully adaptors options can meet different test requirement;
- 5. Can be used for bare fiber and bare ferrule measurement.