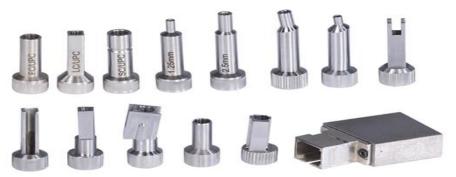

## Features:

- 1. Easy to be connected to PC or Smart Phone;
- 2. Image and report can be transmitted and saved at real time;
- 3. With MFP (Multi Functions test Platform), the data and report can be transmitted to the server:
- 4. Fully adaptors options can meet different test requirement;
- 5. Can be used for bare fiber and bare ferrule measurement.