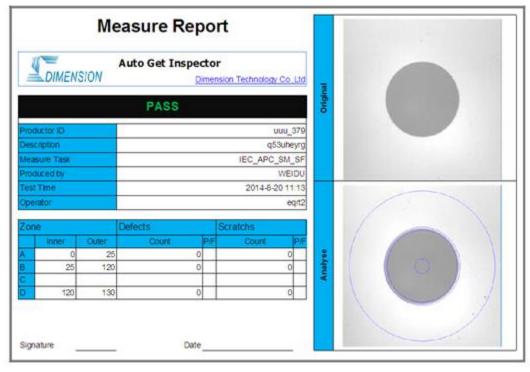

# CA3008 AutoGet auto Focus Portable Fiber Endface Inspector

CA3008 Autoget is an intelligent portable fiber enface inspector. with newest hardware and software, and with functions of auto focus, auto exposure, auto analysis, auto generate report, auto image transmission, etc. Autoget can clearly find out the defects of fiber endface, such dirts, scratches.