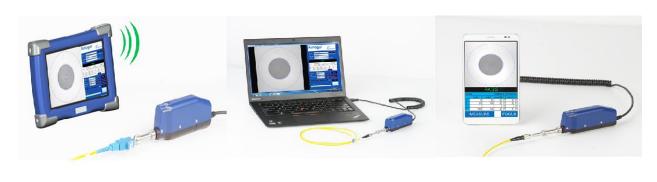

# CA3008 AutoGet auto Focus Portable Fiber Endface Inspector

CA3008 Autoget is an intelligent portable fiber enface inspector. with newest hardware and software, and with functions of auto focus, auto exposure, auto analysis, auto generate report, auto image transmission, etc. Autoget can clearly find out the defects of fiber endface, such dirts, scratches.

## Features:

- 1. Easy to be connected to PC or Smart Phone;
- 2. Image and report can be transmitted and saved at real time;
- 3. With MFP (Multi Functions test Platform), the data and report can be transmitted to the server:
- 4. Fully adaptors options can meet different test requirement;
- 5. Can be used for bare fiber and bare ferrule measurement.